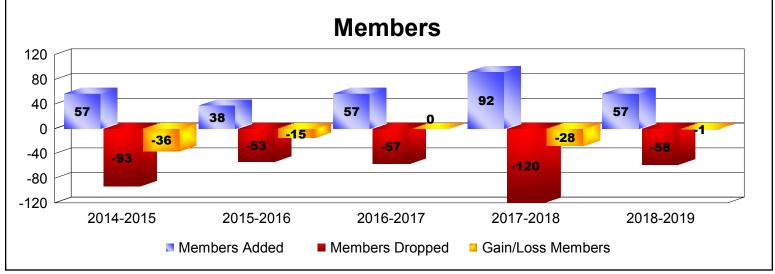

District 109 B As of June 2019 Cumulative

| Year      | New<br>Clubs | Dropped<br>Clubs | Gain/<br>Loss<br>Clubs | New<br>Members | Charter<br>Members | Reinstate<br>Members | Transfer<br>Members | Total<br>Member<br>Added | Total<br>Members<br>Dropped | Gain/<br>Loss<br>Members |
|-----------|--------------|------------------|------------------------|----------------|--------------------|----------------------|---------------------|--------------------------|-----------------------------|--------------------------|
| 2014-2015 | 0            | 0                | 0                      | 49             | 4                  | 2                    | 2                   | 57                       | -93                         | -36                      |
| 2015-2016 | 0            | 0                | 0                      | 34             | 0                  | 2                    | 2                   | 38                       | -53                         | -15                      |
| 2016-2017 | 0            | 0                | 0                      | 55             | 0                  | 1                    | 1                   | 57                       | -57                         | 0                        |
| 2017-2018 | 0            | 0                | 0                      | 67             | 2                  | 22                   | 1                   | 92                       | -120                        | -28                      |
| 2018-2019 | 0            | -1               | -1                     | 48             | 0                  | 4                    | 5                   | 57                       | -58                         | -1                       |
| Average   | 0            | 0                | 0                      | 51             | 1                  | 6                    | 2                   | 60                       | -76                         | -16                      |