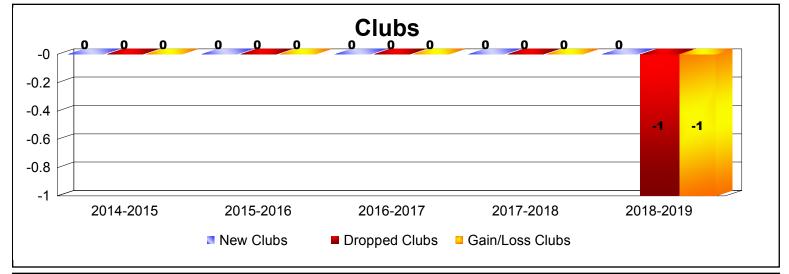

District 109 B As of June 2019 Cumulative

| Year      | New<br>Clubs | Dropped<br>Clubs | Gain/<br>Loss<br>Clubs | New<br>Members | Charter<br>Members | Reinstate<br>Members | Transfer<br>Members | Total<br>Member<br>Added | Total<br>Members<br>Dropped | Gain/<br>Loss<br>Members |
|-----------|--------------|------------------|------------------------|----------------|--------------------|----------------------|---------------------|--------------------------|-----------------------------|--------------------------|
| 2014-2015 | 0            | 0                | 0                      | 49             | 4                  | 2                    | 2                   | 57                       | -93                         | -36                      |
| 2015-2016 | 0            | 0                | 0                      | 34             | 0                  | 2                    | 2                   | 38                       | -53                         | -15                      |
| 2016-2017 | 0            | 0                | 0                      | 55             | 0                  | 1                    | 1                   | 57                       | -57                         | 0                        |
| 2017-2018 | 0            | 0                | 0                      | 67             | 2                  | 22                   | 1                   | 92                       | -120                        | -28                      |
| 2018-2019 | 0            | -1               | -1                     | 48             | 0                  | 4                    | 5                   | 57                       | -58                         | -1                       |
| Average   | 0            | 0                | 0                      | 51             | 1                  | 6                    | 2                   | 60                       | -76                         | -16                      |